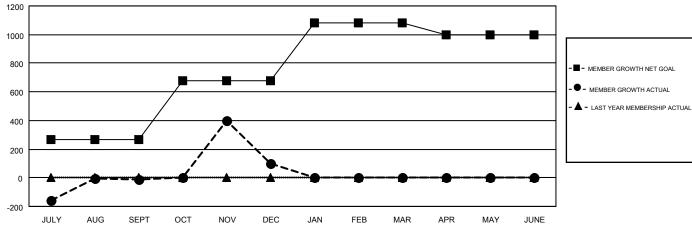

## GOALS AND ACTUAL MEMBERS CUMULATIVE

| DROPPED CLUBS: 11               |       | 132 CLUBS OF 322 ADDED 1 OR MORE<br>NEW MEMBERS | GENDER DISTRIBUTION  MALE 9,620 (70.39%) |                |       |
|---------------------------------|-------|-------------------------------------------------|------------------------------------------|----------------|-------|
| DROPPED MEMBERS                 |       |                                                 | FEMALE                                   | 4,046 (29.61%) |       |
| DECEASED                        | 14    | CLICK HERE FOR CUMULATIVE                       | TOTAL FAMILY UNIT MEMBERS                |                | 6,293 |
| CLUB CANCELLED 15<br>OTHER 1,26 |       | MEMBERSHIP DATA                                 | FAMILY MEMBERS PAYING HALF               |                | 3,796 |
| TOTAL                           | 1,427 |                                                 | 1000                                     |                |       |

## Clubs Clubs RESULTS FOR 2017-2018 QUARTER NEW CLUB GOAL NEW CLUBS DROPPED CLUBS JULY/AUG/SEPT 9 23 1 OCT/NOV/DEC 6 4 10 JAN/FEB/MAR 4 0 0

0

2

|   | Members                 |                           |                         |                                              |  |  |  |  |  |
|---|-------------------------|---------------------------|-------------------------|----------------------------------------------|--|--|--|--|--|
| ╝ | RESULTS FOR 2017-2018   |                           |                         |                                              |  |  |  |  |  |
|   | QUARTER                 | MEMBER GROWTH NET<br>GOAL | MEMBER GROWTH<br>ACTUAL | DROPPED MEMBERS ACTUAL (including transfers) |  |  |  |  |  |
|   | JULY/AUG/SEPT           | 265<br>410                | 835<br>787              | 830<br>597                                   |  |  |  |  |  |
|   | OCT/NOV/DEC JAN/FEB/MAR | 405                       | 0                       | 0                                            |  |  |  |  |  |
| ١ | APR/MAY/JUNE            | -85                       | 0                       | 0                                            |  |  |  |  |  |