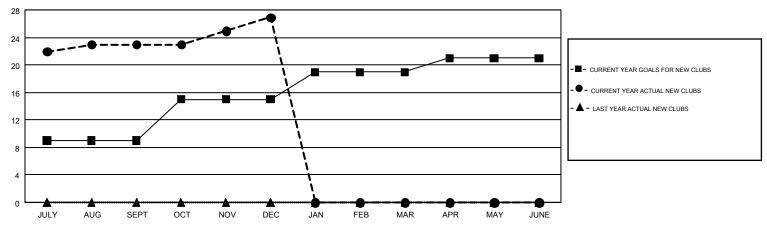

## GOALS AND ACTUAL NEW CLUBS CUMULATIVE

0

## Clubs Clubs RESULTS FOR 2017-2018 QUARTER NEW CLUB GOAL NEW CLUBS DROPPED CLUBS JULY/AUG/SEPT 9 23 1 OCT/NOV/DEC 6 4 10 JAN/FEB/MAR 4 0 0

0

2

|   | Members                 |                           |                         |                                              |  |  |  |  |  |
|---|-------------------------|---------------------------|-------------------------|----------------------------------------------|--|--|--|--|--|
| ╝ | RESULTS FOR 2017-2018   |                           |                         |                                              |  |  |  |  |  |
|   | QUARTER                 | MEMBER GROWTH NET<br>GOAL | MEMBER GROWTH<br>ACTUAL | DROPPED MEMBERS ACTUAL (including transfers) |  |  |  |  |  |
|   | JULY/AUG/SEPT           | 265<br>410                | 835<br>787              | 830<br>597                                   |  |  |  |  |  |
|   | OCT/NOV/DEC JAN/FEB/MAR | 405                       | 0                       | 0                                            |  |  |  |  |  |
| ١ | APR/MAY/JUNE            | -85                       | 0                       | 0                                            |  |  |  |  |  |